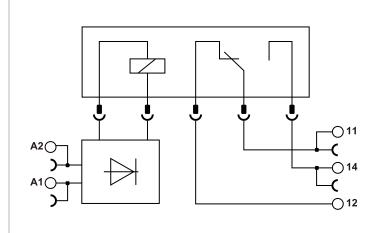

## Specification

| Coil                       |                                                                  |  |
|----------------------------|------------------------------------------------------------------|--|
| Norminal input voltage     | 110 VAC / VDC                                                    |  |
| Norminal input current     | 3.4 mA                                                           |  |
| Typical response time      | ≤ 8ms                                                            |  |
| Typical release time       | ≤ 4ms                                                            |  |
| Protective circuit         | Bridge rectifier                                                 |  |
| Indicator                  | Green LED                                                        |  |
| Contact                    |                                                                  |  |
| Contact type               | 1C                                                               |  |
| Contact material           | AgNi                                                             |  |
| Contact rating (Res. load) | 6A, 250 VAC / 30 VDC                                             |  |
| Max. switching voltage     | 400 VAC / 125 VDC                                                |  |
| Max. switching current     | 6A                                                               |  |
| Contact resistance         | ≤100mΩ (1A, 6VDC)                                                |  |
| Mechanical endurance       | 1 x 10 <sup>7</sup> cycles                                       |  |
| Electrical endurance       | 3 x 10 <sup>4</sup> cycles, NO<br>1 x 10 <sup>4</sup> cycles, NC |  |